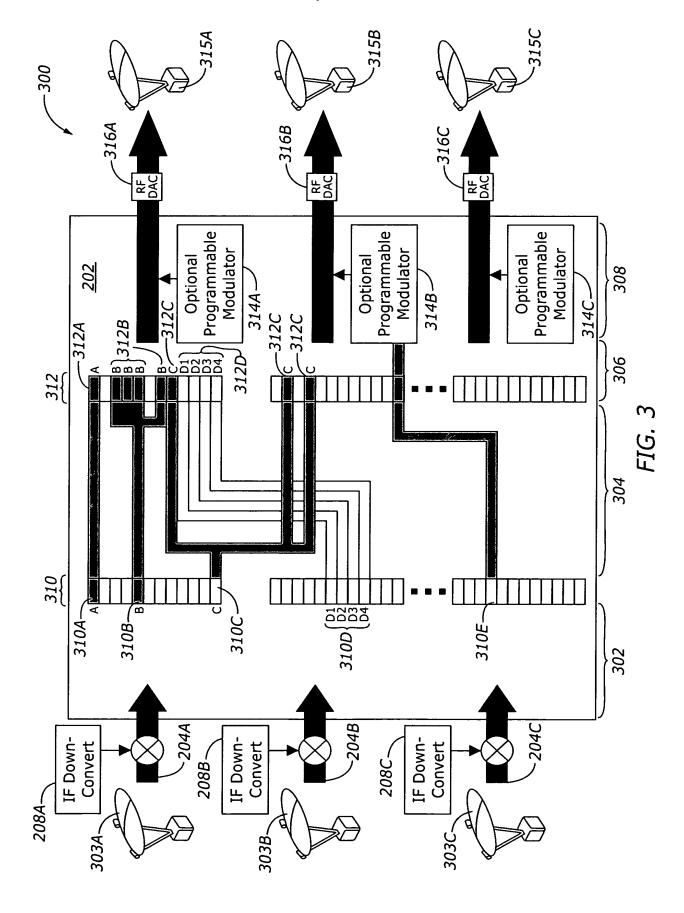

## IMAGES ARE BEST AVAILABLE COPY.

As rescanning documents will not correct images, please do not report the images to the Image Problem Mailbox.

FIG. 1 (prior art)

FIG. 2

FIG. 5

FIG. 7

FIG. 8

FIG. 9